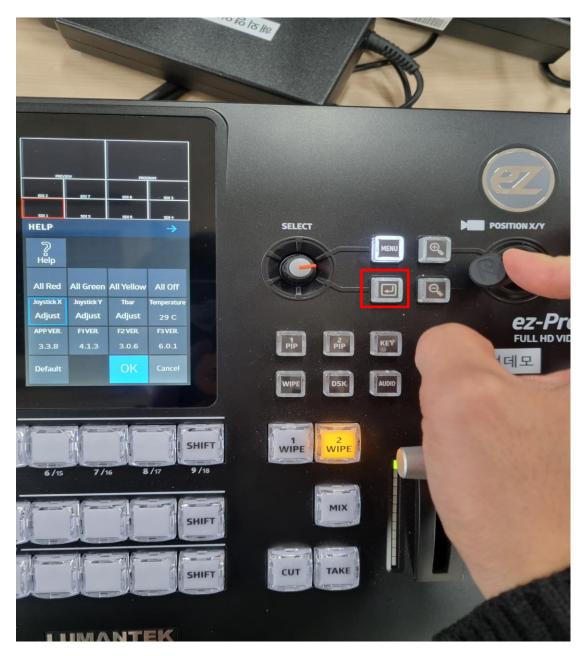

## 2. Touch Joystick X

3. Fix the joystick in the 9 o'clock direction and press enter button(in the red box).

Please note that you have to press the button while holding the joystick.

4. Fix the joystick in the 3 o'clock direction and press enter button.