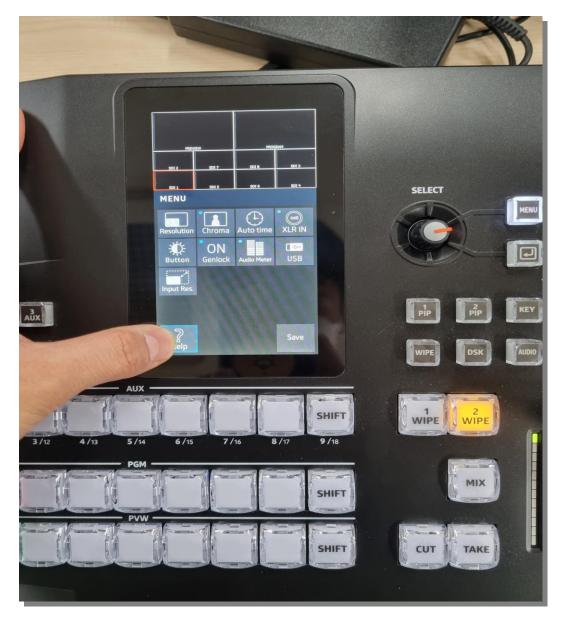

## VS10 PIP Trouble Shooting

When you find PIP of VS10 is not fixed and keeps moving on the screen, please follow below steps.

1. Press 'MENU' button and Go in to 'HELP'.