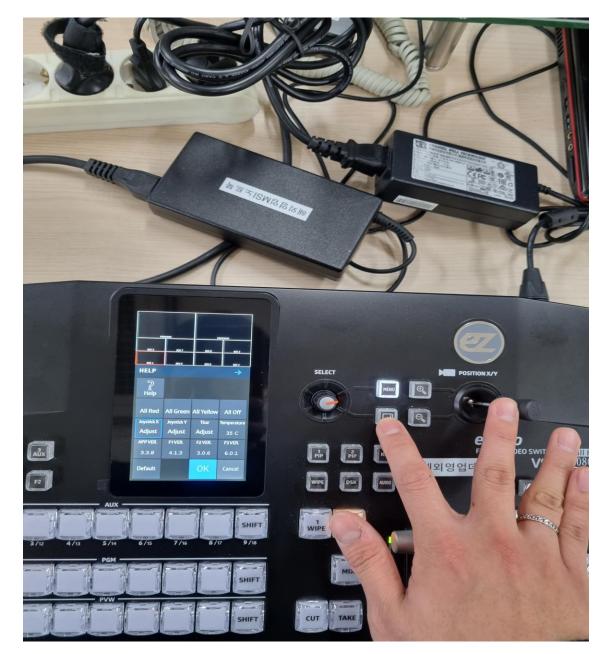

## 2. Touch Joystick X

3. Fix the joystick in the 9 o'clock direction and press enter button(in the red box).

Please note that you have to press the button while holding the joystick.

4. Fix the joystick in the 3 o'clock direction and press enter button.

## 5. Touch Joystick Y.

And Fix the joystick in the 12 o'clock direction and press enter button.

6. Fix the joystick in the 6 o'clock direction and press enter button.

7. Please repeat 1~6 steps several times until the problem is resolved.