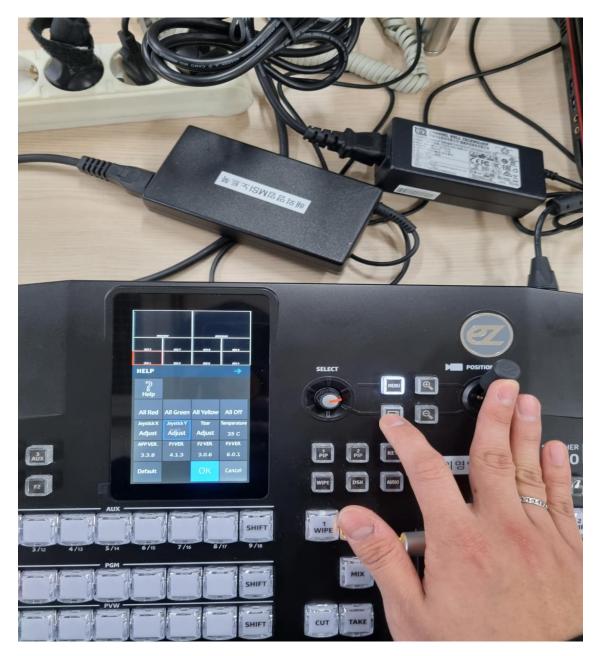

## VS10 PIP Trouble Shooting

When you find PIP of VS10 is not fixed and keeps moving on the screen, please follow below steps.

1. Press 'MENU' button and Go in to 'HELP'.

## 2. Touch Joystick X

3. Fix the joystick in the 9 o'clock direction and press enter button(in the red box).

Please note that you have to press the button while holding the joystick.

4. Fix the joystick in the 3 o'clock direction and press enter button.

## 5. Touch Joystick Y.

And Fix the joystick in the 12 o'clock direction and press enter button.

6. Fix the joystick in the 6 o'clock direction and press enter button.

7. Please repeat 1~6 steps several times until the problem is resolved.