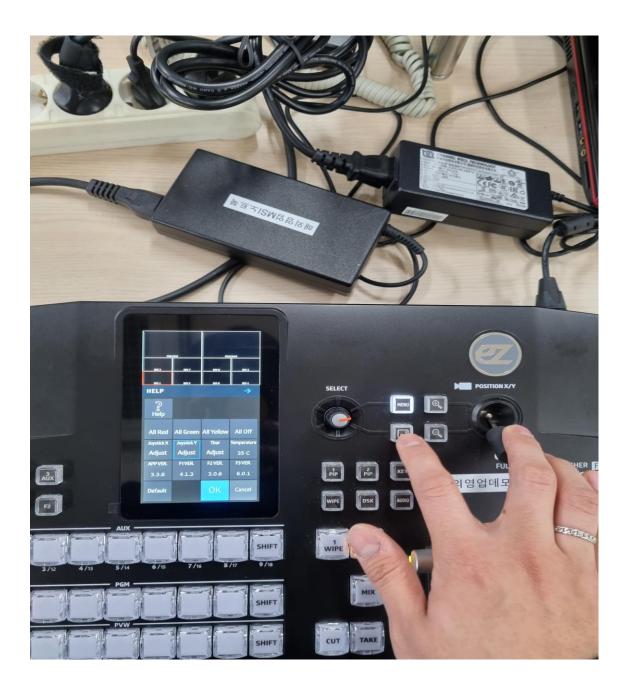

## VS10 PIP Trouble Shooting

When you find PIP of VS10 is not fixed and keeps moving on the screen, please follow below steps.

1. Press 'MENU' button and Go in to 'HELP'.

## 2. Touch Joystick X

3. Fix the joystick in the 9 o'clock direction and press enter button(in the red box).

Please note that you have to press the button while holding the joystick.

4. Fix the joystick in the 3 o'clock direction and press enter button.

## 5. Touch Joystick Y.

And Fix the joystick in the 12 o'clock direction and press enter button.

6. Fix the joystick in the 6 o'clock direction and press enter button.

7. Please repeat 1~6 steps several times until the problem is resolved.