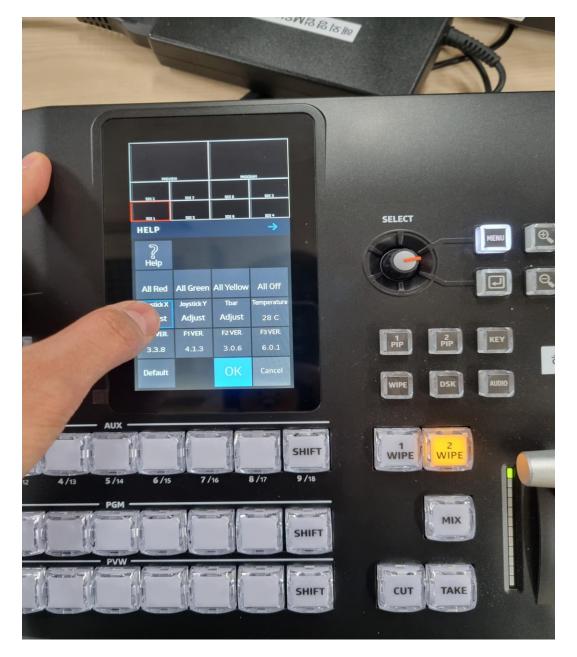

## 2. Touch Joystick X

3. Fix the joystick in the 9 o'clock direction and press enter button(in the red box).

Please note that you have to press the button while holding the joystick.

4. Fix the joystick in the 3 o'clock direction and press enter button.

## 5. Touch Joystick Y.

And Fix the joystick in the 12 o'clock direction and press enter button.

6. Fix the joystick in the 6 o'clock direction and press enter button.

7. Please repeat 1~6 steps several times until the problem is resolved.